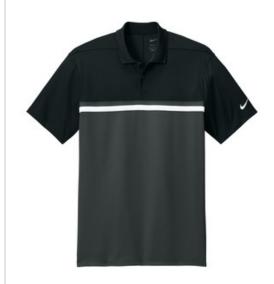

# Nike Dri-FIT Victory Colorblock Polo NKFQ3968

Built from at least 75% recycled polyester fabric, Nike scores a sustainable victory with this polo that stands out with colorblocking on the front and Dri-FIT moisture management technology. Details include an anti-curl flat knit collar, two-button placket with dyed-to-match buttons and rolled-forward shoulder seams for easy movement. A contrast heat transfer Swoosh logo is on the left sleeve. Made of 4-ounce, 100% polyester Dri-FIT fabric.\*\*

## COLOR INFORMATION

Black/ Anthracite White PMS BLACK C

Cool Grey/ Navy White PMS 424C

White/ Cool Grey/ Black